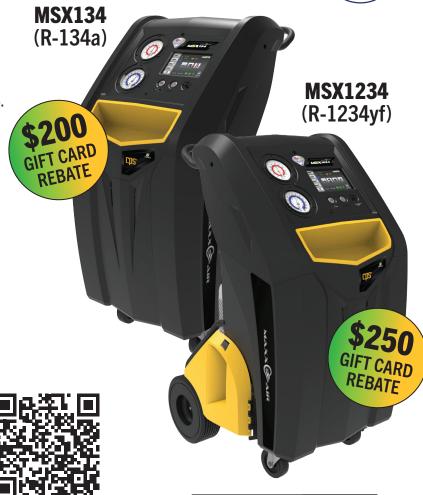

## **HOT DEAL FOR SUMMER!**

RECEIVE A \$200 GIFT CARD WITH PURCHASE A MAXXAIR™ MSX134, RECEIVE A \$250 GIFT CARD WITH PURCHASE A MAXXAIR™ MSX1234!

**HURRY!** OFFER ENDS SEPTEMBER 30th!

**QUALIFYING MSX MODELS: MSX134 & MSX1234** 

## Details ...

Offer applies only to MSX134 (R-134a) and MSX1234 (R-1234yf) serialized units purchased between May 20, 2024 and September 30, 2024.

For each purchase of a CPS® MSX134, the customer is qualified to receive a \$200 gift card, a \$250 gift card with each purchase of a CPS® MSX1234. To qualify, MSX unit serial number must match registered customer information. Limit 1 per customer.